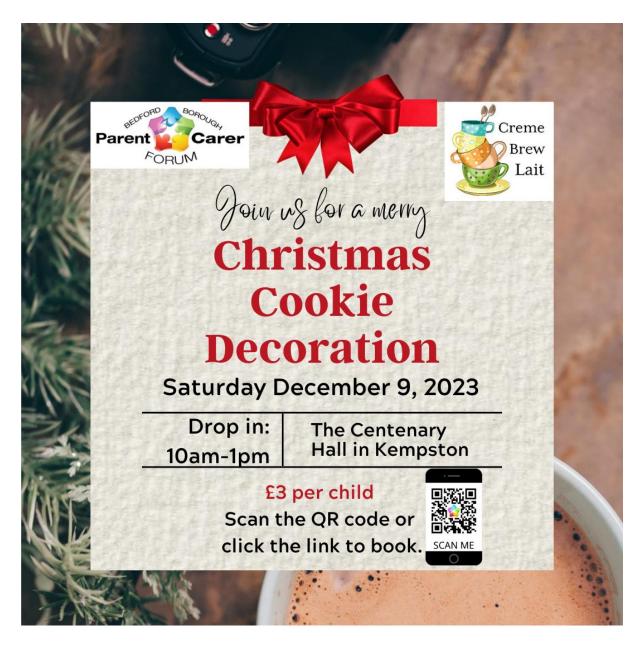

Come along to our Christmas cookie decorating event and enjoy this creative and fun family participation event. Tickets are only £3 per child. <u>Click here to buy your tickets:</u>