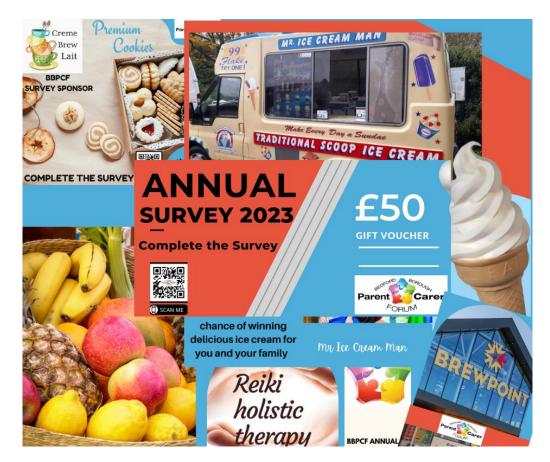

# Autumn Update

**BBPCF Annual Survey 2023** 

We're delighted to share the complete list of prizes you could win by completing our survey. These include; Two tickets to a beer tour and tasting, a Reiki Voucher, a massive fruit basket, a £50 voucher, a £150 voucher, family ice cream vouchers, and a box of tasty cookies.

Thank you to our amazing sponsors: Brew Point, Laura's Reiki, A.B Fruits, Mr. Ice Cream Man and Creme Brew Lait.

We only have two weeks until the survey closes, so please ensure you have your say. <u>Click here</u> to complete the survey